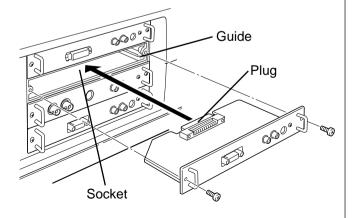

### How to replace the terminal

- Remove 2 Screws on the terminal. (Refer to Figure 1)
- 2. Pull out the terminal by holding the handle.
- 3. Replace the terminal. Insert the terminal along Guide to fit Plug into Socket. (Refer to Figure 2)
- 4. Tighten the screws to secure the terminal.
- These figures show the case of replacing with HDB 15-PIN terminal.

#### Figure 2